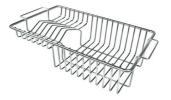

|

#### **TECHNICAL DATA**







#### GALLERY



#### EQUIPMENT



8100 617

#### **OPTIONAL ACCESSORIES**



**Glass chopping board** 8631 300



Graters kit with ring-holder and food collection tray 8159 101 \* only in combination with the accessory 8644 101



HDPE Chopping board 8657 001



HPDE Twin chopping board 8644 101



Iroko-wood sliding chopping board with stainless steel colander 8644 044



Stainless steel perforated tray 8151 000 \* only in combination with the accessory 8644 101





Stainless steel perforated tray PVD

**Copper** 8151 008



Stainless steel perforated tray PVD

Gold

8151 009



Stainless steel perforated tray PVD Gun Metal 8151 006



Stainless steel plate rack 8100 303 \* only in combination with the accessory 8644 101



Stainless steel plate rack

8100 201



Stainless steel basket 8611 000



White bowl 8153 100

#### **RECOMMENDED PAIRINGS**



Cooker hob KE Induction 7386 646



Mixer Tap Omega Plus Copper 8498 858

#### **OPTIONAL AUTOMATIC WASTE FITTINGS**



Space Push Copper automatic waste fitting 8407 122