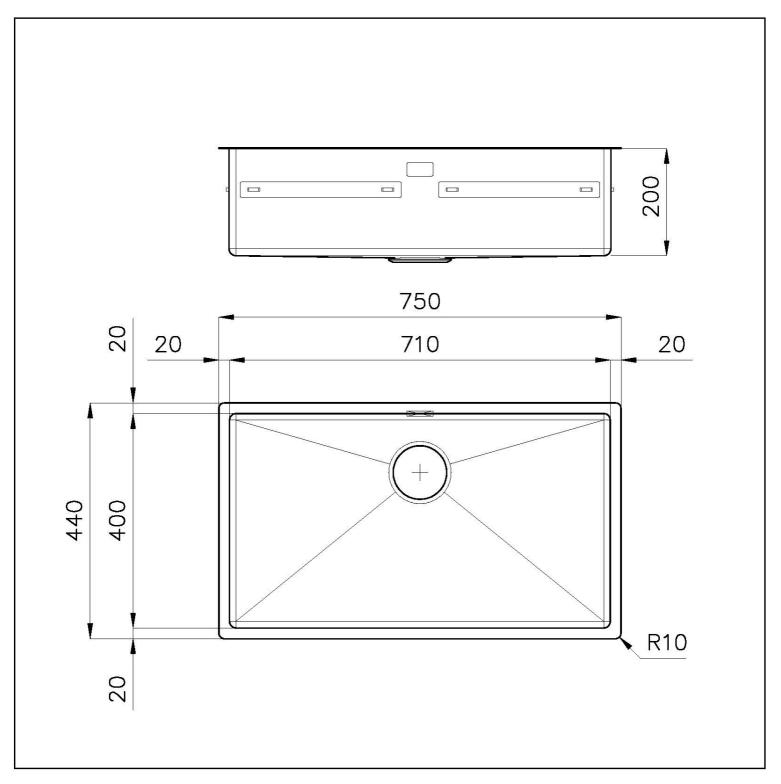

#### DETAILS

| Material               | AISI 304 stainless steel |
|------------------------|--------------------------|
| Texture                | Brushed in line          |
| Finish                 | PVD                      |
| Coloring               | Brandy                   |
| Edge/Installation Type | Flush-mount   Top-mount  |
| Base                   | 80 cm                    |
| Dimensions             | 750 x 440 mm             |
| Bowl dimension         | 710 x 400 mm             |
| Width                  | 75 cm                    |

| Built-in hole        | View technical data sheet                                                                                                                                                                                                                                                                                                                   |
|----------------------|---------------------------------------------------------------------------------------------------------------------------------------------------------------------------------------------------------------------------------------------------------------------------------------------------------------------------------------------|
| Number of bowls      | 1 bowl                                                                                                                                                                                                                                                                                                                                      |
| Standard fittings    | Fixing hooks, gasket, drain, overflow and siphon, boxed packing                                                                                                                                                                                                                                                                             |
| Drainer              | Νο                                                                                                                                                                                                                                                                                                                                          |
| Mixer holes          | No standard holes                                                                                                                                                                                                                                                                                                                           |
| Waste fitting        | Drain SPACE 3,5"                                                                                                                                                                                                                                                                                                                            |
| FEATURES             |                                                                                                                                                                                                                                                                                                                                             |
| BRANDY               | The Brandy finish is obtained by treating steel with a physical process called PVD (Phisical Vacuum Deposition) which deposits particles of noble metals on the surface. The result is a unique and refined aesthetic effect, and an improvement of the mechanical properties of the steel which is more resistant to impact and scratches. |
| Deep bowls           | This bowls reach an important depth, over 20 cm, thanks to the advanced production technology, that can be offer great capiency and practicity in all the washing operations.                                                                                                                                                               |
| Diamond-shape bottom | The draining of water is an important feature in a sink, and it's always taken good care of in<br>Foster products. In the bent-welded sinks, which would have a flat bottom, the proper draining<br>is guaranteed by the elegant beveling, which helps the water flow.                                                                      |
| High thickness       | 1mm thick steel. A significant thickness, which guarantees the maximum sturdiness and durability.                                                                                                                                                                                                                                           |
| Perimetral overflow  | The overflow is always a security on the Foster sinks that prevents the overflow of water in case of oversights. The perimeter drain solution improves aesthetics thanks to its square and essential shape.                                                                                                                                 |
| Small radius         | Bowls with squared shapes with a modern design and an increased capacity, for a minimal aesthetics connected with an extreme practicity.                                                                                                                                                                                                    |

#### **TECHNICAL DATA**