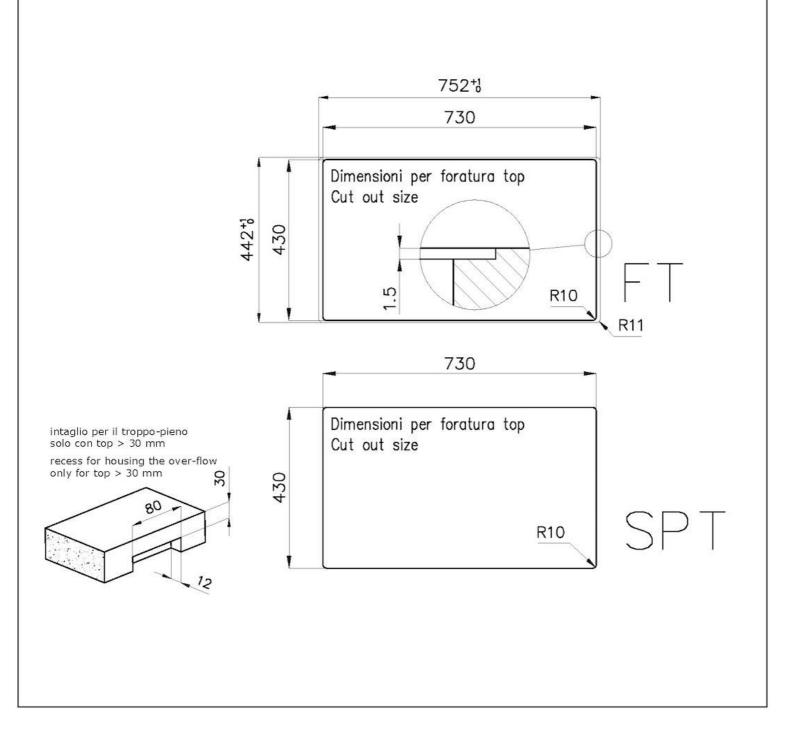

| Built-in hole        | View technical data sheet                                                                                                                                                                                                                                                                                                                   |
|----------------------|---------------------------------------------------------------------------------------------------------------------------------------------------------------------------------------------------------------------------------------------------------------------------------------------------------------------------------------------|
| Number of bowls      | 1 bowl                                                                                                                                                                                                                                                                                                                                      |
| Standard fittings    | Fixing hooks, gasket, drain, overflow and siphon, boxed packing                                                                                                                                                                                                                                                                             |
| Drainer              | Νο                                                                                                                                                                                                                                                                                                                                          |
| Mixer holes          | No standard holes                                                                                                                                                                                                                                                                                                                           |
| Waste fitting        | Drain SPACE 3,5"                                                                                                                                                                                                                                                                                                                            |
| FEATURES             |                                                                                                                                                                                                                                                                                                                                             |
| BRANDY               | The Brandy finish is obtained by treating steel with a physical process called PVD (Phisical Vacuum Deposition) which deposits particles of noble metals on the surface. The result is a unique and refined aesthetic effect, and an improvement of the mechanical properties of the steel which is more resistant to impact and scratches. |
| Deep bowls           | This bowls reach an important depth, over 20 cm, thanks to the advanced production technology, that can be offer great capiency and practicity in all the washing operations.                                                                                                                                                               |
| Diamond-shape bottom | The draining of water is an important feature in a sink, and it's always taken good care of in<br>Foster products. In the bent-welded sinks, which would have a flat bottom, the proper draining<br>is guaranteed by the elegant beveling, which helps the water flow.                                                                      |
| High thickness       | 1mm thick steel. A significant thickness, which guarantees the maximum sturdiness and durability.                                                                                                                                                                                                                                           |
| Perimetral overflow  | The overflow is always a security on the Foster sinks that prevents the overflow of water in case of oversights. The perimeter drain solution improves aesthetics thanks to its square and essential shape.                                                                                                                                 |
| Small radius         | Bowls with squared shapes with a modern design and an increased capacity, for a minimal aesthetics connected with an extreme practicity.                                                                                                                                                                                                    |

#### **TECHNICAL DATA**