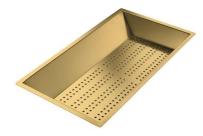

**Copper** 8151 008

Stainless steel perforated tray PVD

Gold

8151 009

Stainless steel perforated tray PVD Gun Metal 8151 006

Stainless steel plate rack 8100 303 \* only in combination with the accessory 8644 101