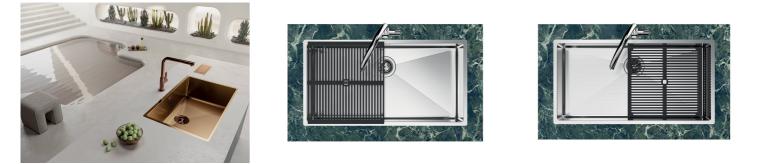

### Sink Quadra R12 Brandy

Kitchen Sinks Code: 1717 055

#### DETAILS

| Material               | AISI 304 stainless steel |
|------------------------|--------------------------|
| Texture                | Brushed in line          |
| Finish                 | PVD                      |
| Coloring               | Brandy                   |
| Edge/Installation Type | Flush-mount   Top-mount  |
| Base                   | 80 cm                    |
| Dimensions             | 750 x 440 mm             |
| Bowl dimension         | 710 x 400 mm             |
| Width                  | 75 cm                    |

| Built-in hole        | View technical data sheet                                                                                                                                                                                                                                                                                                                   |
|----------------------|---------------------------------------------------------------------------------------------------------------------------------------------------------------------------------------------------------------------------------------------------------------------------------------------------------------------------------------------|
| Number of bowls      | 1 bowl                                                                                                                                                                                                                                                                                                                                      |
| Standard fittings    | Fixing hooks, gasket, drain, overflow and siphon, boxed packing                                                                                                                                                                                                                                                                             |
| Drainer              | Νο                                                                                                                                                                                                                                                                                                                                          |
| Mixer holes          | No standard holes                                                                                                                                                                                                                                                                                                                           |
| Waste fitting        | Drain SPACE 3,5"                                                                                                                                                                                                                                                                                                                            |
| FEATURES             |                                                                                                                                                                                                                                                                                                                                             |
| BRANDY               | The Brandy finish is obtained by treating steel with a physical process called PVD (Phisical Vacuum Deposition) which deposits particles of noble metals on the surface. The result is a unique and refined aesthetic effect, and an improvement of the mechanical properties of the steel which is more resistant to impact and scratches. |
| Deep bowls           | This bowls reach an important depth, over 20 cm, thanks to the advanced production technology, that can be offer great capiency and practicity in all the washing operations.                                                                                                                                                               |
| Diamond-shape bottom | The draining of water is an important feature in a sink, and it's always taken good care of in<br>Foster products. In the bent-welded sinks, which would have a flat bottom, the proper draining<br>is guaranteed by the elegant beveling, which helps the water flow.                                                                      |
| High thickness       | 1mm thick steel. A significant thickness, which guarantees the maximum sturdiness and durability.                                                                                                                                                                                                                                           |
| Perimetral overflow  | The overflow is always a security on the Foster sinks that prevents the overflow of water in case of oversights. The perimeter drain solution improves aesthetics thanks to its square and essential shape.                                                                                                                                 |
| Small radius         | Bowls with squared shapes with a modern design and an increased capacity, for a minimal aesthetics connected with an extreme practicity.                                                                                                                                                                                                    |