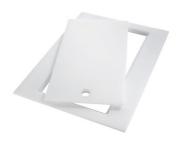

HPDE Twin chopping board 8644 101

Iroko-wood sliding chopping board with stainless steel colander 8644 044

Stainless steel perforated tray 8151 000 \* only in combination with the accessory 8644 101

Stainless steel perforated tray PVD