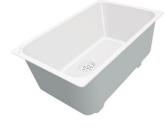

### Sink Quadra R12 Brandy

Kitchen Sinks Code: 1717 055

#### DETAILS

| Material               | AISI 304 stainless steel |
|------------------------|--------------------------|
| Texture                | Brushed in line          |
| Finish                 | PVD                      |
| Coloring               | Brandy                   |
| Edge/Installation Type | Flush-mount   Top-mount  |
| Base                   | 80 cm                    |
| Dimensions             | 750 x 440 mm             |
| Bowl dimension         | 710 x 400 mm             |
| Width                  | 75 cm                    |

| Built-in hole        | View technical data sheet                                                                                                                                                                                                                                                                                                                   |
|----------------------|---------------------------------------------------------------------------------------------------------------------------------------------------------------------------------------------------------------------------------------------------------------------------------------------------------------------------------------------|
| Number of bowls      | 1 bowl                                                                                                                                                                                                                                                                                                                                      |
| Standard fittings    | Fixing hooks, gasket, drain, overflow and siphon, boxed packing                                                                                                                                                                                                                                                                             |
| Drainer              | Νο                                                                                                                                                                                                                                                                                                                                          |
| Mixer holes          | No standard holes                                                                                                                                                                                                                                                                                                                           |
| Waste fitting        | Drain SPACE 3,5"                                                                                                                                                                                                                                                                                                                            |
| FEATURES             |                                                                                                                                                                                                                                                                                                                                             |
| BRANDY               | The Brandy finish is obtained by treating steel with a physical process called PVD (Phisical Vacuum Deposition) which deposits particles of noble metals on the surface. The result is a unique and refined aesthetic effect, and an improvement of the mechanical properties of the steel which is more resistant to impact and scratches. |
| Deep bowls           | This bowls reach an important depth, over 20 cm, thanks to the advanced production technology, that can be offer great capiency and practicity in all the washing operations.                                                                                                                                                               |
| Diamond-shape bottom | The draining of water is an important feature in a sink, and it's always taken good care of in<br>Foster products. In the bent-welded sinks, which would have a flat bottom, the proper draining<br>is guaranteed by the elegant beveling, which helps the water flow.                                                                      |
| High thickness       | 1mm thick steel. A significant thickness, which guarantees the maximum sturdiness and durability.                                                                                                                                                                                                                                           |
| Perimetral overflow  | The overflow is always a security on the Foster sinks that prevents the overflow of water in case of oversights. The perimeter drain solution improves aesthetics thanks to its square and essential shape.                                                                                                                                 |
| Small radius         | Bowls with squared shapes with a modern design and an increased capacity, for a minimal aesthetics connected with an extreme practicity.                                                                                                                                                                                                    |