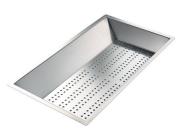

HPDE Twin chopping board 8644 101

Iroko-wood sliding chopping board with stainless steel colander 8644 044

Stainless steel perforated tray 8151 000 \* only in combination with the accessory 8644 101

Stainless steel perforated tray PVD

**Copper** 8151 008

Stainless steel perforated tray PVD

Gold

8151 009

Stainless steel perforated tray PVD Gun Metal 8151 006

Stainless steel plate rack 8100 303 \* only in combination with the accessory 8644 101