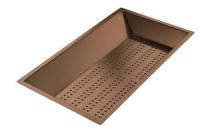

**Copper** 8151 008

Stainless steel perforated tray PVD

Gold

8151 009

Stainless steel perforated tray PVD Gun Metal 8151 006

Stainless steel plate rack 8100 303 \* only in combination with the accessory 8644 101