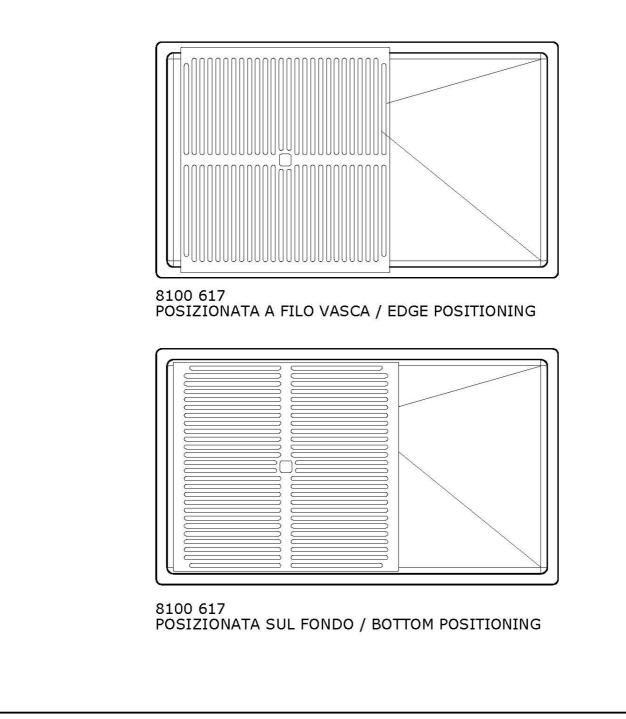

|
| Perimetral overflow  | The overflow is always a security on the Foster sinks that prevents the overflow of water in case of oversights. The perimeter drain solution improves aesthetics thanks to its square and essential shape.                                                                                                                                 |
| Small radius         | Bowls with squared shapes with a modern design and an increased capacity, for a minimal aesthetics connected with an extreme practicity.                                                                                                                                                                                                    |

#### **TECHNICAL DATA**







#### GALLERY



#### EQUIPMENT



8100 617

#### **OPTIONAL ACCESSORIES**



**Glass chopping board** 8631 300



Graters kit with ring-holder and food collection tray 8159 101 \* only in combination with the accessory 8644 101



HDPE Chopping board 8657 001



HPDE Twin chopping board 8644 101



Iroko-wood sliding chopping board with stainless steel colander 8644 044



Stainless steel perforated tray 8151 000 \* only in combination with the accessory 8644 101





Stainless steel perforated tray PVD

**Copper** 8151 008



Stainless steel perforated tray PVD

Gold

8151 009



Stainless steel perforated tray PVD Gun Metal 8151 006



Stainless steel plate rack 8100 303 \* only in combination with the accessory 8644 101



Stainless steel plate rack

8100 201



Stainless steel bask